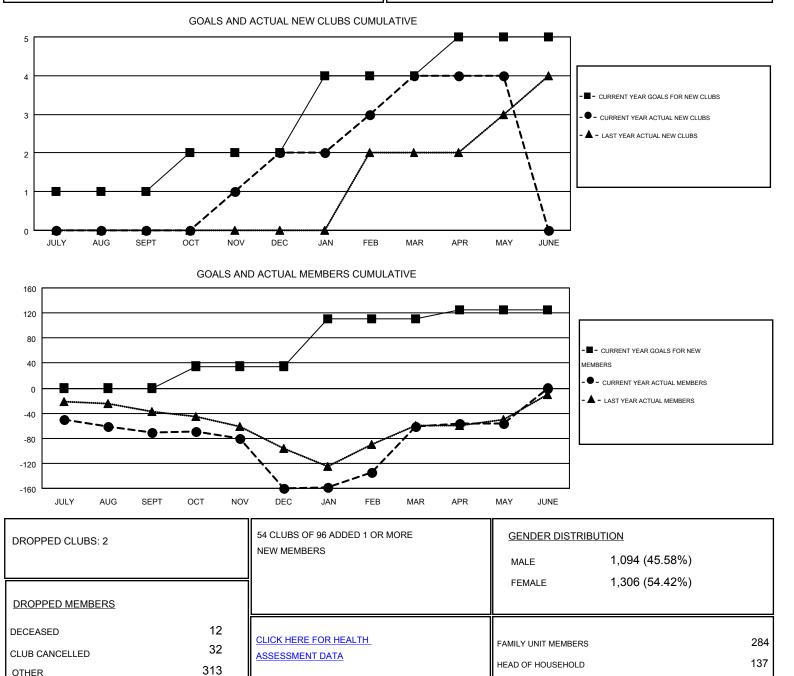

## GMT: ELENA APPIANI

| Clubs                 |                  |           |                  |                  | Members               |                    |                                        |                    |                  |
|-----------------------|------------------|-----------|------------------|------------------|-----------------------|--------------------|----------------------------------------|--------------------|------------------|
| RESULTS FOR 2014-2015 |                  |           |                  |                  | RESULTS FOR 2014-2015 |                    |                                        |                    |                  |
| QUARTER               | NEW CLUB<br>GOAL | NEW CLUBS | DROPPED<br>CLUBS | NET<br>GAIN/LOSS | QUARTER               | NEW MEMBER<br>GOAL | CHARTER AND<br>NEW<br>MEMBERS<br>ADDED | DROPPED<br>MEMBERS | NET<br>GAIN/LOSS |
| JULY/AUG/SEPT         | 1                | 0         | 0                | 0                | JULY/AUG/SEPT         | 0                  | 20                                     | 91                 | -71              |
| OCT/NOV/DEC           | 1                | 2         | 2                | 0                | OCT/NOV/DEC           | 35                 | 102                                    | 191                | -89              |
| JAN/FEB/MAR           | 2                | 2         | 0                | 2                | JAN/FEB/MAR           | 75                 | 137                                    | 39                 | 98               |
| APR/MAY/JUNE          | 1                | 0         | 0                | 0                | APR/MAY/JUNE          | 15                 | 42                                     | 36                 | 6                |